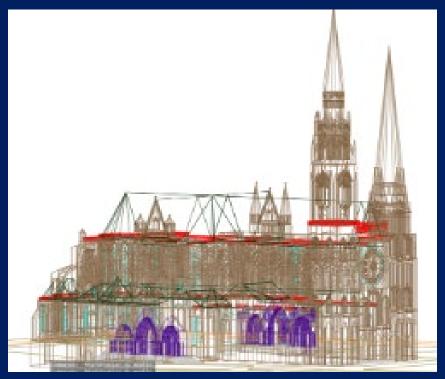

#### 3D Modeling

- Preparation of your 3D models
- Modeling your 3D projects and objects
- Autocad / Dialux / Blender / SketchUp / SolidWorks

### 2D / 3D Photometric Studies

- Interior lighting: Architectural / Technical / Sports
- Exterior lighting: Architectural / Urban / Technical / Sports
- Dialux / Relux