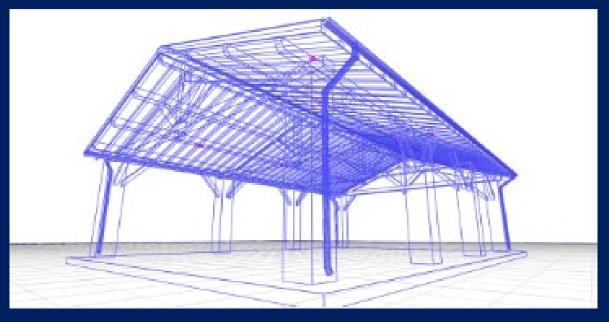

#### 3D Modeling

- Preparation of your 3D models
- Modeling your 3D projects and objects
- Autocad / Dialux / Blender / SketchUp / SolidWorks